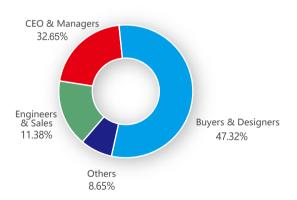

ive mining technologies & products





#### THE 19TH CHINA MINING EXHIBITION

#### 2024 Exhibition Overview



### **See Mining Future Now**

2024 China International Mining exhibition was successfully held at China International Exhibition Center on 7-9, July, 2024.

For 3 days, the exhibition attracted 98200 person-times visitors and 603 exhibitors from 15 countries & regions with more than 50000 square meters exhibition space.

19 co-located technical seminars & activities offer the participators face-to-face commu-nication opportunities for sharing valuable mining industry experiences & information.

## Top Brand Exhibitors











































#### THE 19TH CHINA MINING EXHIBITION

## Products Analysis



## Visitors Data Analysis

#### **Visitors' Positions**



#### Visitors' Regions



## **Visitors' Objectives**



#### **Visitors will Come Again Next Year**





## **Booth and Prices**



## Forums and Meetings

- 5G Wireless Communication Technology for Mining Industry
- Smart Coal Mining Technology and Mining TOI
- Rapid Tunneling Technology & Complete Vets of Equipment in Mining Industry
- Special Treatment of Difficult Leakage in Tunnel & Mine Underground Engineering
- Green Mining and Risk Analysis & Countermeasures of Waste Materials Disposal
- Technical Exchange Seminars
  - 1. The exhibition organizing committee will assist domestic and foreign exhibitors to conduct the technical exchange seminars. The contents of technical exchange seminars are decided by speakers. Each seminar has 60-80 audience and is invited by the companies and