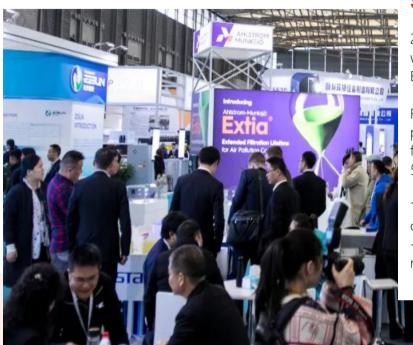

### **See Mining Future Now**

2024 China International Mining exhibition was successfully held at China International Exhibition Center on 7-9, July, 2024.

For 3 days, the exhibition attracted 98200 person-times visitors and 603 exhibitors from 15 countries & regions with more than 50000 square meters exhibition space.

19 co-located technical seminars & activities offer the participators face-to-face commu-nication opportunities for sharing valuable mining industry experiences & information.