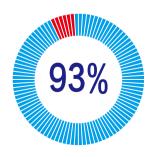

view



### **See Mining Future Now**

2024 China International Mining exhibition was successfully held at China International Exhibition Center on 7-9, July, 2024.

For 3 days, the exhibition attracted 98200 person-times visitors and 603 exhibitors from 15 countries & regions with more than 50000 square meters exhibition space.

19 co-located technical seminars & activities offer the participators face-to-face commu-nication opportunities for sharing valuable mining industry experiences & information.

## Top Brand Exhibitors











































#### THE 19TH CHINA MINING EXHIBITION

## Products Analysis



## Visitors Data Analysis

#### **Visitors' Positions**



#### Visitors' Regions



## **Visitors' Objectives**



#### **Visitors will Come Again Next Year**





## **Booth and Prices**



## Forums and Meetings

- 5G Wireless Communication Technology for Mining Industry
- Smart Coal Mining Technology and Mining TOI
- Rapid Tunneling Technology & Complete Vets of Equipment in Mining Industry
- Special Treatment of Difficult Leakage in Tunnel & Mine Underground Engineering
- Green Mining and Risk Analysis & Countermeasures of Waste Materials Disposal
- Technical Exchange Seminars
  - 1. The exhibition organizing committee will assist domestic and foreign exhibitors to conduct the technical exchange seminars. The contents of technical exchange seminars are decided by speakers. Each seminar has 60-80 audience and is invited by the companies and the organizing committee.
  - 2. The lecture topics, content and speakers' name should be reported to th