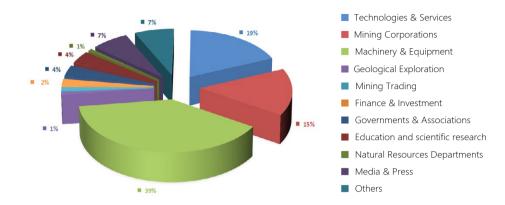

nical & electrical equipment, mining services
- Other relative mining technologies & products





#### THE 19TH CHINA MINING EXHIBITION

#### 2024 Exhibition Overview



### **See Mining Future Now**

2024 China International Mining exhibition was successfully held at China International Exhibition Center on 7-9, July, 2024.

For 3 days, the exhibition attracted 98200 person-times visitors and 603 exhibitors from 15 countries & regions with more than 50000 square meters exhibition space.

19 co-located technical seminars & activities offer the participators face-to-face commu-nication opportunities for sharing valuable mining industry experiences & information.

## Top Brand Exhibitors











































#### THE 19TH CHINA MINING EXHIBITION

## Products Analysis



## Visitors Data Analysis

#### **Visitors' Positions**



#### Visitors' Regions



## **Visitors' Objectives**



#### **Visitors will Come Again Next Year**





## **Booth and Prices**



## Forums and Meetings

- 5G Wireless Communication Technology for Mining Industry
- Smart Coal Mining Technology and Mining TOI
- Rapid Tunneling Technology & Complete Vets of Equipment in Mining Industry
- Special Treatment of Difficult Leakage in Tunnel & Mine Underground Engineering
- Green Mining and Risk Analysis & Countermeasures of Waste Materials Disposal
- Technical Exchange Seminars
  - 1. The exhibition organizing committee will assist domestic and foreign exhibitors to conduct the technical exchange seminars. The contents of technical exchange seminars are decided by speakers. Each semi