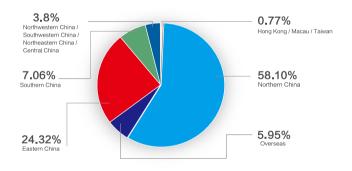

products





#### THE 19TH CHINA MINING EXHIBITION

#### 2024 Exhibition Overview



### **See Mining Future Now**

2024 China International Mining exhibition was successfully held at China International Exhibition Center on 7-9, July, 2024.

For 3 days, the exhibition attracted 98200 person-times visitors and 603 exhibitors from 15 countries & regions with more than 50000 square meters exhibition space.

19 co-located technical seminars & activities offer the participators face-to-face commu-nication opportunities for sharing valuable mining industry experiences & information.

## Top Brand Exhibitors











































#### THE 19TH CHINA MINING EXHIBITION

## Products Analysis



## Visitors Data Analysis

#### **Visitors' Positions**



#### Visitors' Regions



## **Visitors' Objectives**



#### **Visitors will Come Again Next Year**





## **Booth and Prices**



## Forums and Meetings

- 5G Wireless Communication Technology for Mining Industry
- Smart Coal Mining Technology and Mining TOI
- Rapid Tunneling Technology & Complete Vets of Equipment in Mining Industry
- Special Treatment of Difficult Leakage in Tunnel & Mine Underground Engineering
- Green Mining and Risk Analysis & Countermeasures of Waste Materials Disposal
- Technical Exchange Seminars
  - 1. The exhibition organizing committee will assist domestic and foreign exhibitors to conduct the technical exchange seminars. The contents of technical exchange seminars are decided by speakers. Each seminar has 60-80 audience and is invited by the companies and the organizing committee.