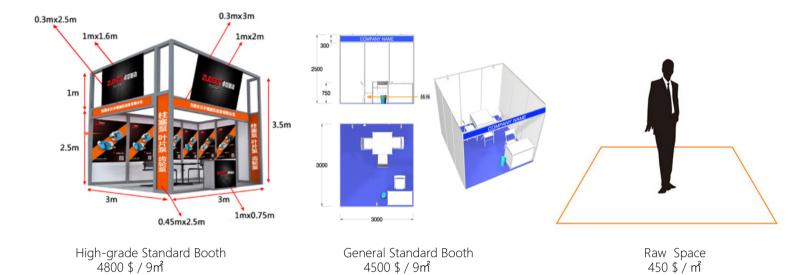

## **Booth and Prices**

## APPLICATION FORM / AGREEMENT 参展申请表/合同表

| 公司名称<br>Company<br>Information        | 中文/ Company Name(Chinese):                                                                                                                        |                  |                                                    |                         |  |
|---------------------------------------|---------------------------------------------------------------------------------------------------------------------------------------------------|------------------|----------------------------------------------------|-------------------------|--|
|                                       | 英文/Company Name(English):                                                                                                                         |                  |                                                    |                         |  |
|                                       | 地址/Address:                                                                                                                                       |                  |                                                    |                         |  |
|                                       | 邮编/Post Code:                                                                                                                                     |                  | 手机/ Mobile:                                        |                         |  |
|                                       | 电话/Tel:                                                                                                                                           |                  | 传真/Fax:                                            |                         |  |
|                                       | 电邮/Email:                                                                                                                                         |                  | 联系人/Contact Name:                                  |                         |  |
| 展位信息<br>Booth Info.                   | 公司性质                                                                                                                                              | 外资               | 中外合资                                               | 内资企业                    |  |
|                                       | Type of Company                                                                                                                                   | International    | Joint Venture                                      | Domestic                |  |
|                                       | 展区类别/ Exhibition Category:                                                                                                                        |                  |                                                    |                         |  |
|                                       | 展台号/Booth No: (Take your booth type by "✔" following)                                                                                             |                  |                                                    |                         |  |
|                                       | ☑ 豪华标展/9 m² High-grade Standard Booth:                                                                                                            |                  |                                                    |                         |  |
|                                       | ☐ 普通标展 /9 m² General Standard Booth:                                                                                                              |                  |                                                    |                         |  |
|                                       | 费用/Fee: USD                                                                                                                                       |                  |                                                    |                         |  |
|                                       | 展台号/Booth No: (Take your booth type by "✔" following)                                                                                             |                  |                                                    |                         |  |
|                                       | □ 空地/Raw Space Indoor: □ 空地/Raw Space Outdoor: □ 空地/Raw Space Outdoor: □ 费用/Fee:USD  会刊广告/ Show Catalogue Advertising  费用/Fee: USD  付款时间/Pay Day: |                  |                                                    |                         |  |
|                                       |                                                                                                                                                   |                  |                                                    |                         |  |
|                                       |                                                                                                                                                   |                  |                                                    |                         |  |
|                                       |                                                                                                                                                   |                  |                                                    |                         |  |
|                                       |                                                                                                                                                   |                  |                                                    |                         |  |
|                                       |                                                                                                                                                   |                  |                                                    |                         |  |
| 收款单位<br>Beneficiary                   | 收款人名称: 京尚国际会展有限公司                                                                                                                                 |                  |                                                    |                         |  |
|                                       | BENEFICIARY NAME: Jingshang International Exhibition Co Ltd                                                                                       |                  |                                                    |                         |  |
|                                       | 收款人账号: 3181                                                                                                                                       |                  |                                                    |                         |  |
|                                       | 开户行信息: 中国银行北京石景山区支行<br>ACCOUNTING BANK INFO: BANK OF CHINA Beijing Branch                                                                         |                  |                                                    |                         |  |
|                                       | 银行转码: BKCHCNBJ110<br>SWIFT CODE: BKCHCNBJ110                                                                                                      |                  |                                                    |                         |  |
| Exhibition Organizer(Stamp)           |                                                                                                                                                   |                  | Signature/负责人签字:                                   |                         |  |
|                                       |                                                                                                                                                   | _                | ( with your company stamp 参展单位加章)                  |                         |  |
| 主办单位加章                                |                                                                                                                                                   | ( with yo        | our company stamp                                  | <b>少</b> 成平征加早 <b>)</b> |  |
| Contact Person/经办人: Vivian Lee        |                                                                                                                                                   | Date/⊟i          | Date/日期:                                           |                         |  |
| 请填妥此表格并盖章扫                            | Date: []                                                                                                                                          | Date: 1791:      |                                                    |                         |  |
| Please send the form to Organizer by: |                                                                                                                                                   | <b>★</b> The sho | ★The show regulations about application materials, |                         |  |
| E-mail: lee2802@vip.126.com           |                                                                                                                                                   |                  | terms of payment and others have been agreed, and  |                         |  |