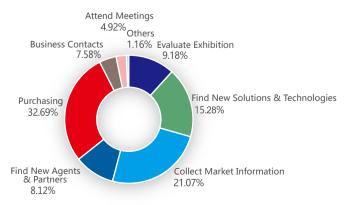

NA MINING EXHIBITION

#### 2024 Exhibition Overview



### **See Mining Future Now**

2024 China International Mining exhibition was successfully held at China International Exhibition Center on 7-9, July, 2024.

For 3 days, the exhibition attracted 98200 person-times visitors and 603 exhibitors from 15 countries & regions with more than 50000 square meters exhibition space.

19 co-located technical seminars & activities offer the participators face-to-face commu-nication opportunities for sharing valuable mining industry experiences & information.

## Top Brand Exhibitors











































#### THE 19TH CHINA MINING EXHIBITION

## Products Analysis



## Visitors Data Analysis

#### **Visitors' Positions**



#### Visitors' Regions



## **Visitors' Objectives**



#### **Visitors will Come Again Next Year**





## **Booth and Prices**



## Forums and Meetings

- 5G Wireless Communication Technology for Mining Industry
- Smart Coal Mining Technology and Mining TOI
- Rapid Tunneling Technology & Complete Vets of Equipment in Mining Industry
- Special Treatment of Difficult Leakage in Tunnel & Mine Underground Engineering
- Green Mining and Risk Analysis & Countermeasures of Waste Materials Disposal
- Technical Exchange Seminars
  - 1. The exhibition organizing committee will assist domestic and foreign exhibitors to conduct the technical exchange seminars. The contents of technical exchange seminars are decided by speakers. Each seminar has 60-80 audience and is invited by the companies and the organizing committee.
  - 2. The lecture topics, cont